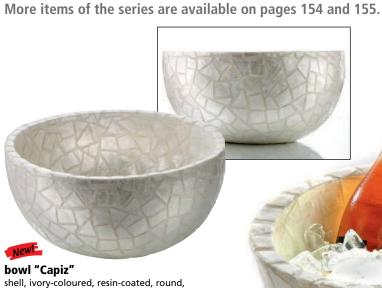

## bowl "Capiz"

shell, ivory-coloured, resin-coated, round, double-walled, with slightly cone-shaped bottom, not dishwasher-safe, rim approx. 3 cm wide

| item    | Ø in cm | height in cm |
|---------|---------|--------------|
| 7112.36 | 36      | 17.5         |