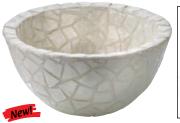

bowl "Capiz"

shell, ivory-coloured, resin-coated, oval, not dishwasher-safe

| item    | lxwxhincm    |
|---------|--------------|
| 7106.46 | 46.5x24x13.5 |