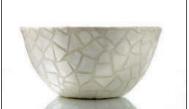

## bowl "Capiz"

shell, ivory-coloured, resin-coated, round, double-walled, with slightly cone-shaped bottom, not dishwasher-safe, rim approx. 3 cm wide

| item    | Ø in cm | height in cm |
|---------|---------|--------------|
| 7112.36 | 36      | 17.5         |