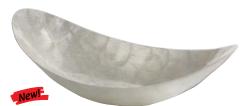

bowl "Capiz"

shell, ivory-coloured, resin-coated, oval, not dishwasher-safe

| item    | lxwxhincm    |
|---------|--------------|
| 7106.46 | 46.5x24x13.5 |