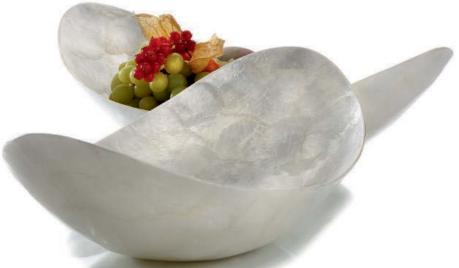

bowl "Capiz"

shell, ivory-coloured, resin-coated, oval, not dishwasher-safe

| item    | lxwxhincm    |
|---------|--------------|
| 7106.46 | 46.5x24x13.5 |